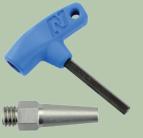

Dimensions: Length: 206 mm Thread: Int. NPT 1/4"

Both CA2000 and CA3000 are provided with CA1010 Hex Key CA1004 Nozzle AD1001 Adaptor

HEX KEY CA1010 Hex. 5 mm

NOZZLE CA1007 Dia. 3 mm

ADAPTOR CA1008 Ext. M6 - Ext. NPT 1/4"