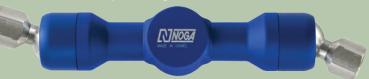

## FIXED HP COOL ARM CA2000

Single arm with 2 end ball joints so the nozzles can nove on wide curve for positioning.

NOGA

Dimensions: Length: 164 mm Thread: Int. NPT 1

VARI HP COOL ARM CA3000

Long articulated arms provide full axis rotation. Sturdy tightening fixtures for total stability.