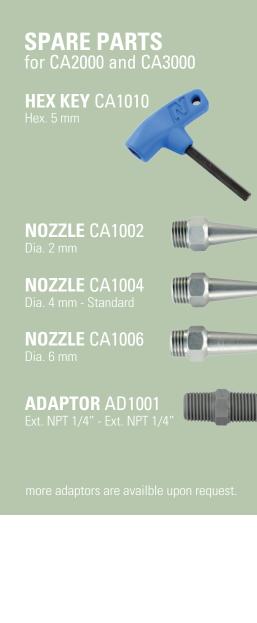

Dimensions: Length: 206 mm Thread: Int. NPT 1/4"

Both CA2000 and CA3000 are provided with CA1010 Hex Key CA1004 Nozzle AD1001 Adaptor

HEX KEY CA1010 Hex. 5 mm

NOZZLE CA1007 Dia. 3 mm

ADAPTOR CA1008 Ext. M6 - Ext. NPT 1/4"