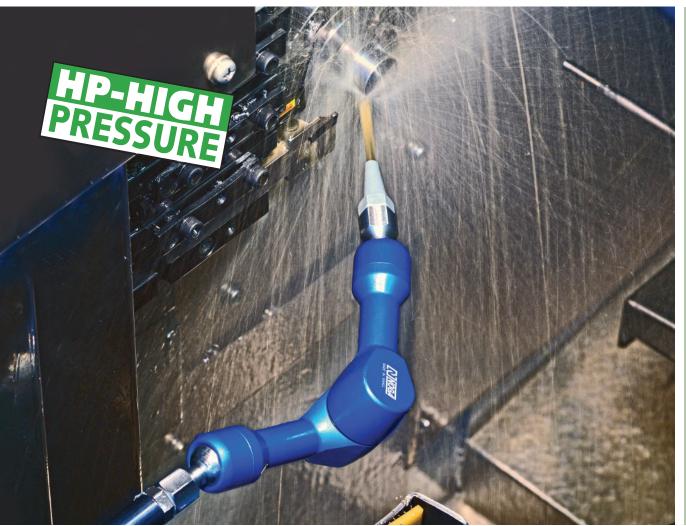

## Fixed & Vari HP Cool Arms

**NOGA** is introducing its patent pending newest product to the Cooling Systems line.

The Fixed HP Cool Arm and Vari HP Cool arms deliver fluids or cooling liquids at high pressure, up to 1000 PSI, allowing a higher level of machining. Easy and fast to set in position. Can be fitted with different sizes of nozzles.

## Fixed & Vari HP Cool Arms