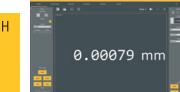

## SYLCOM

Latest of our softwares, SYLCOM allows to connect all the Sylvac instruments either by USB cable or by Bluetooth<sup>®</sup>. This universal software can be used to display values in different modes, to upload part drawing in background, to show the tolerances status, to define measuring sequences and to export data to Excel or to third party software.

Data processing software

Channel display

Multi-channel display with colour-coded tolerances

Multi-channel analogue display

Chart display

| Accessories                      | Order number |
|----------------------------------|--------------|
| Bluetooth <sup>®</sup> Dongle    | 981.7100     |
| USB pedal                        | 926.7020     |
| USB pedal robust                 | 926.7021     |
| Bluetooth <sup>®</sup> footpedal | 926.7022     |