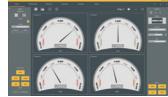

## SYLCOM

Latest of our softwares, SYLCOM allows to connect all the Sylvac instruments either by USB cable or by Bluetooth<sup>®</sup>. This universal software can be used to display values in different modes, to upload part drawing in background, to show the tolerances status, to define measuring sequences and to export data to Excel or to third party software.

Data processing software

Channel display

Multi-channel display with colour-coded tolerances

Multi-channel analogue display

Chart display

| Accessories                      | Order number |
|----------------------------------|--------------|
| Bluetooth <sup>®</sup> Dongle    | 981.7100     |
| USB pedal                        | 926.7020     |
| USB pedal robust                 | 926.7021     |
| Bluetooth <sup>®</sup> footpedal | 926.7022     |