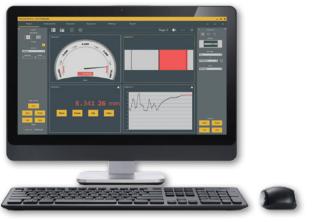

## SYLCOM

Latest of our softwares, SYLCOM allows to connect all the Sylvac instruments either by USB cable or by Bluetooth<sup>®</sup>. This universal software can be used to display values in different modes, to upload part drawing in background, to show the tolerances status, to define measuring sequences and to export data to Excel or to third party software.

Data processing software

Channel display

Multi-channel display with colour-coded tolerances

Multi-channel analogue display

Chart display

| Accessories                      | Order number |
|----------------------------------|--------------|
| Bluetooth <sup>®</sup> Dongle    | 981.7100     |
| USB pedal                        | 926.7020     |
| USB pedal robust                 | 926.7021     |
| Bluetooth <sup>®</sup> footpedal | 926.7022     |