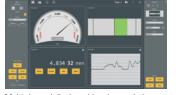

## SYLCOM

Latest of our softwares, SYLCOM allows to connect all the Sylvac instruments either by USB cable or by Bluetooth<sup>®</sup>. This universal software can be used to display values in different modes, to upload part drawing in background, to show the tolerances status, to define measuring sequences and to export data to Excel or to third party software.

Data processing software

Channel display

Multi-channel display with colour-coded tolerances

Multi-channel analogue display

Chart display

| Accessories                      | Order number |
|----------------------------------|--------------|
| Bluetooth <sup>®</sup> Dongle    | 981.7100     |
| USB pedal                        | 926.7020     |
| USB pedal robust                 | 926.7021     |
| Bluetooth <sup>®</sup> footpedal | 926.7022     |